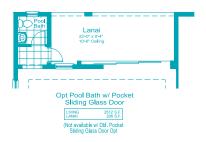

## 3 Bedrooms, Guest Suite, 3 Baths, 2-Car Garage

Living Area 2,456 Sq. Ft.
Garage 631 Sq. Ft.
Lanai 268 Sq. Ft.
Entry 75 Sq. Ft.
Total Area 3,430 Sq. Ft.

©2023 Neal Communities, Lakewood Ranch, Florida. All rights reserved. Neal Communities reserves the right to change elevations, and specifications without notice. All renderings and maps are an artist's conception, and are not intended to be an actual depiction of the buildings, fencing, walks, driveways or landscaping. All dimensions have been calculated from architectural drawings and may be subject to minor variations during construction. Product selections can change at any time due to availability in the current marketplace. This brochure is for informational purposes only, and should not be the sole basis of a decision to purchase any property. Please see our sales representatives with any questions. We do business in accordance with the Federal Fair Housing Law. CBC 1256375. (03.01.23)