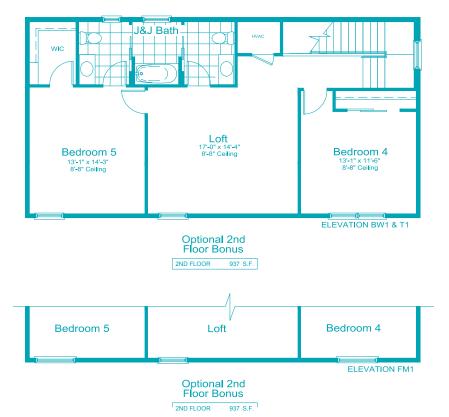

## 3 Bedrooms, Guest Suite, 3 Baths, 2-Car Garage

Living Area 2,456 Sq. Ft.
Garage 631 Sq. Ft.
Lanai 268 Sq. Ft.
Entry 75 Sq. Ft.
Total Area 3,430 Sq. Ft.

Partial First Floor w/ Opt Bonus Room