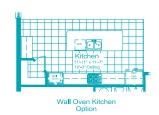

## 3 Bedrooms, Guest Suite, 3 Baths, 2-Car Garage

Living Area 2,456 Sq. Ft.
Garage 631 Sq. Ft.
Lanai 268 Sq. Ft.
Entry 75 Sq. Ft.
Total Area 3,430 Sq. Ft.

©2023 Neal Communities, Lakewood Ranch, Florida. All rights reserved. Neal Communities reserves the right to change elevations, and specifications without notice. All renderings and maps are an artist's conception, and are not intended to be an actual depiction of the buildings, fencing, walks, driveways or landscaping. All dimensions have been calculated from architectural drawings and may be subject to minor variations during construction. Product selections can change at any time due to availability in the current marketplace. This brochure is for informational purposes only, and should not be the sole basis of a decision to purchase any property. Please see our sales representatives with any questions. We do business in accordance with the Federal Fair Housing Law. CBC 1256375. (03.01.23)