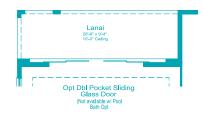

## 3 Bedrooms, Guest Suite, 3 Baths, 2-Car Garage

Living Area 2,456 Sq. Ft.
Garage 631 Sq. Ft.
Lanai 268 Sq. Ft.
Entry 75 Sq. Ft.
Total Area 3,430 Sq. Ft.

©2023 Neal Communities, Lakewood Ranch, Florida. All rights reserved. Neal Communities reserves the right to change elevations, and specifications without notice. All renderings and maps are an artist's conception, and are not intended to be an actual depiction of the buildings, fencing, walks, driveways or landscaping. All dimensions have been calculated from architectural drawings and may be subject to minor variations during construction. Product selections can change at any time due to availability in the current marketplace. This brochure is for informational purposes only, and should not be the sole basis of a decision to purchase any property. Please see our sales representatives with any questions. We do business in accordance with the Federal Fair Housing Law. CBC 1256375. (03.01.23)