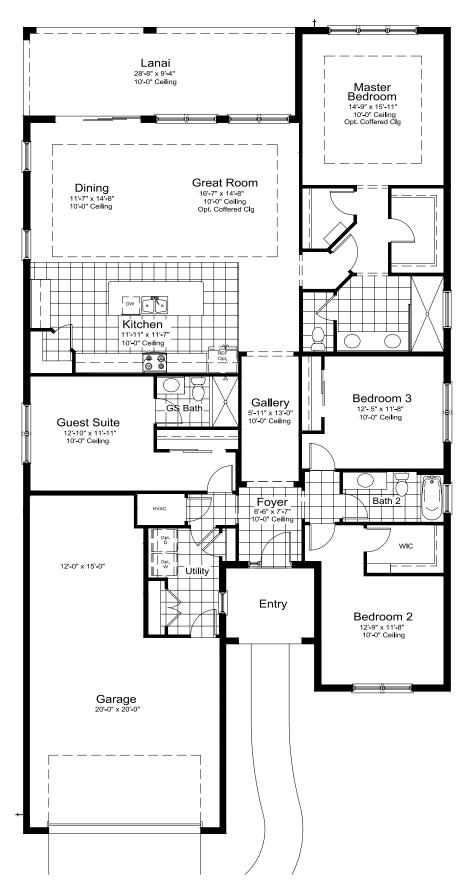

## 3 Bedrooms, Guest Suite, 3 Baths, 2-Car Garage

Living Area 2,456 Sq. Ft.
Garage 631 Sq. Ft.
Lanai 268 Sq. Ft.
Entry 75 Sq. Ft.
Total Area 3,430 Sq. Ft.

©2023 Neal Communities, Lakewood Ranch, Florida. All rights reserved. Neal Communities reserves the right to change elevations, and specifications without notice. All renderings and maps are an artist's conception, and are not intended to be an actual depiction of the buildings, fencing, walks, driveways or landscaping. All dimensions have been calculated from architectural drawings and may be subject to minor variations during construction. Product selections can change at any time due to availability in the current marketplace. This brochure is for informational purposes only, and should not be the sole basis of a decision to purchase any property. Please see our sales representatives with any questions. We do business in accordance with the Federal Fair Housing Law. CBC 1256375. (03.01.23)