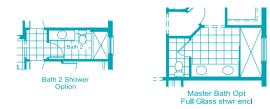

## 3 Bedrooms, Guest Suite, 3 Baths, 2-Car Garage

Living Area 2,456 Sq. Ft.
Garage 631 Sq. Ft.
Lanai 268 Sq. Ft.
Entry 75 Sq. Ft.
Total Area 3,430 Sq. Ft.

©2023 Neal Communities, Lakewood Ranch, Florida. All rights reserved. Neal Communities reserves the right to change elevations, and specifications without notice. All renderings and maps are an artist's conception, and are not intended to be an actual depiction of the buildings, fencing, walks, driveways or landscaping. All dimensions have been calculated from architectural drawings and may be subject to minor variations during construction. Product selections can change at any time due to availability in the current marketplace. This brochure is for informational purposes only, and should not be the sole basis of a decision to purchase any property. Please see our sales representatives with any questions. We do business in accordance with the Federal Fair Housing Law. CBC 1256375. (03.01.23)