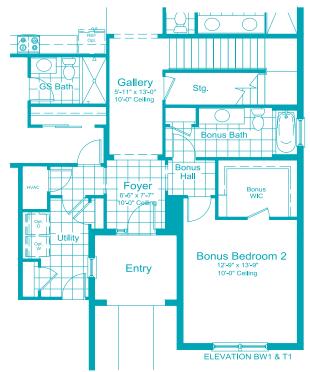

## 3 Bedrooms, Guest Suite, 3 Baths, 2-Car Garage

Living Area 2,456 Sq. Ft.
Garage 631 Sq. Ft.
Lanai 268 Sq. Ft.
Entry 75 Sq. Ft.
Total Area 3,430 Sq. Ft.

Partial First Floor w/ Opt Bonus Room