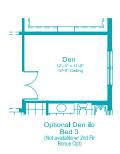

## 3 Bedrooms, Guest Suite, 3 Baths, 2-Car Garage

Living Area 2,456 Sq. Ft.
Garage 631 Sq. Ft.
Lanai 268 Sq. Ft.
Entry 75 Sq. Ft.
Total Area 3,430 Sq. Ft.

Partial First Floor w/ Opt Bonus Room